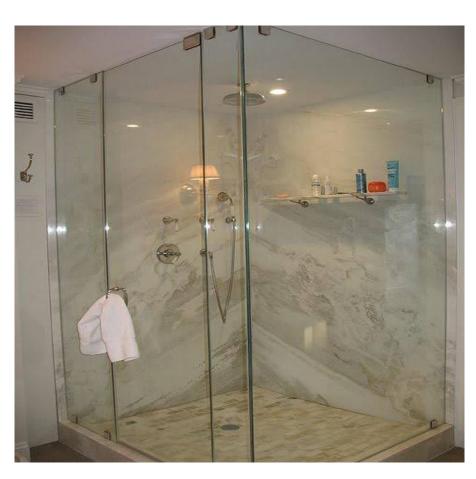

#### **SHOWER WALLS**

Stone Shower Walls are a classic and popular choice for bathrooms due to their elegance and durability. They come in a wide variety of colors and patterns, allowing you to find the perfect match for your home's style. Some of the most common types of stone used for countertops include granite, marble and quartz.