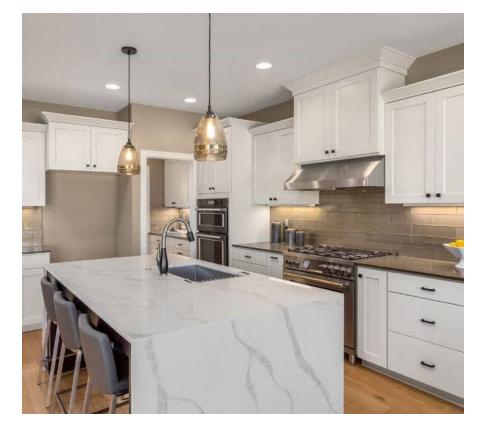

## **COUNTERTOPS**

Stone countertops are a classic and popular choice for kitchens and bathrooms due to their elegance and durability. They come in a wide variety of colours and patterns, allowing you to find the perfect match for your home's style. Some of the most common types of stone used for countertops include granite, marble

and quartz.