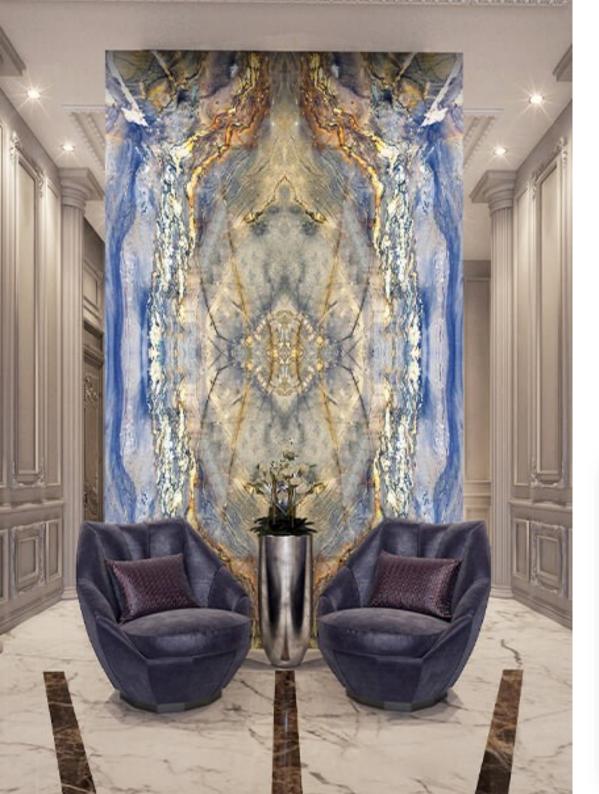

lude granite, marble and quartz.









## THASSOS WHITE | HQ-1

## SUPER JUMBO SLABS

SIZE: 3550 mm \* 2050 mm





## CALACATTA ORO | HQ-2

SUPER JUMBO SLABS

SIZE: 3550 mm \* 2050 mm 355 cm \* 205 cm





## CALACATTA ROCKY | HQ-3

## SUPER JUMBO SLABS

SIZE: 3550 mm \* 2050 mm





# CALACATTA WHITE | HQ-4

## SUPER JUMBO SLABS

SIZE: 3550 mm \* 2050 mm 355 cm \* 205 cm







## ARABESCATO | HQ-5

SUPER JUMBO SLABS

SIZE: 3550 mm \* 2050 mm







CALACATTA TUSCANY | HQ-6

SUPER JUMBO SLABS

SIZE: 3550 mm \* 2050 mm







## CALACATTA LINCOLN | HQ-7

SUPER JUMBO SLABS

SIZE: 3550 mm \* 2050 mm





## STATUARIO BOLD | HQ-8 SUPER JUMBO SLABS

SIZE: 3550 mm \* 2050 mm









PLANET
TUSCANY
| HQ-10
SUPER JUMBO
SLABS

SIZE: 3550 mm \* 2050 mm



































































— the art of nature —

PHONE: +91 78520 63965+91 92514 66722

E-MAIL: info@hexaquartz.com

WEBSITE: www.hexaquartz.com

ADDRESS: 31st, Prithviraj Nagar, Opposite Power House,

Ajmer Road, Madanganj-Kishangarh, Rajasthan, India – 305801