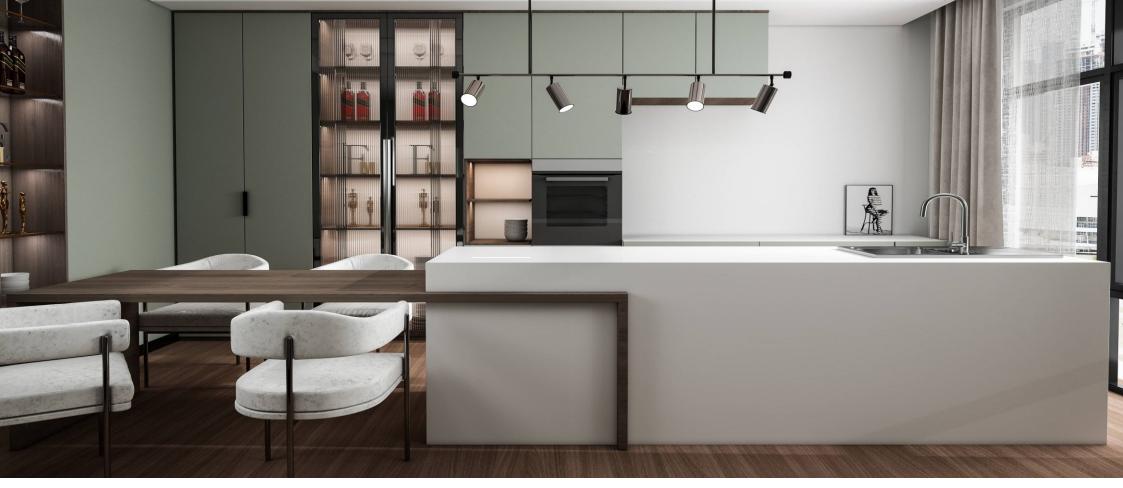

#### **TABLETOP**

Stone Table-Tops are a classic and popular choice for kitchens due to their elegance and durability. They come in a wide variety of colors and patterns, allowing you to find the perfect match for your home's style. Some of the most common types of stone used for countertops include granite, marble and quartz.

## **COUNTERTOPS**

Stone countertops are a classic and popular choice for kitchens and bathrooms due to their elegance and durability. They come in a wide variety of colours and patterns, allowing you to find the perfect match for your home's style. Some of the most common types of stone used for countertops include granite, marble

## **FLOORING**

Stone Flooring are a classic and popular choice for both Commercial and Residential places due to their elegance and durability. They come in a wide variety of colors and patterns, allowing you to find the perfect match for your home's style. Some of the most common types of stone used for countertops include granite, marble

## **CLADDING**

Stone Wall cladding are a classic and popular choice for architecture due to their elegance and durability. They come in a wide variety of colors and patterns, allowing you to find the perfect match for your home's style. Some of the most common types of stone used for countertops include granite, marble and quartz.

## **VANITY TOPS**

Stone Vanity Tops are a classic and popular choice for kitchens (Restaurants & Residential) due to their elegance and durability. They come in a wide variety of colors and patterns, allowing you to find the perfect match for your home's style. Some of the most common types of stone used for countertops include granite, marble