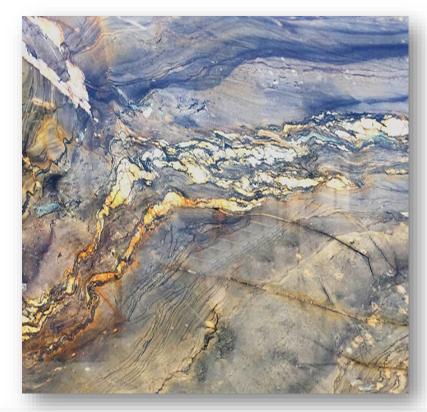

de granite, marble and quartz.









## THASSOS WHITE | HQ-1

## SUPER JUMBO SLABS

SIZE: 3550 mm \* 2050 mm





## CALACATTA ORO | HQ-2

SUPER JUMBO SLABS

SIZE: 3550 mm \* 2050 mm 355 cm \* 205 cm





## CALACATTA ROCKY | HQ-3

## SUPER JUMBO SLABS

SIZE: 3550 mm \* 2050 mm





# CALACATTA WHITE | HQ-4

## SUPER JUMBO SLABS

SIZE: 3550 mm \* 2050 mm 355 cm \* 205 cm







## ARABESCATO | HQ-5

SUPER JUMBO SLABS

SIZE: 3550 mm \* 2050 mm







CALACATTA TUSCANY | HQ-6

SUPER JUMBO SLABS

SIZE: 3550 mm \* 2050 mm







## CALACATTA LINCOLN | HQ-7

SUPER JUMBO SLABS

SIZE: 3550 mm \* 2050 mm





## STATUARIO BOLD | HQ-8 SUPER JUMBO SLABS

SIZE: 3550 mm \* 2050 mm









PLANET
TUSCANY
| HQ-10
SUPER JUMBO
SLABS

SIZE: 3550 mm \* 2050 mm



































































— the art of nature —

PHONE: +91 78520 63965+91 92514 66722

E-MAIL: info@hexaquartz.com

WEBSITE: www.hexaquartz.com

ADDRESS: 31st, Prithviraj Nagar, Opposite Power House,

Ajmer Road, Madanganj-Kishangarh, Rajasthan, India – 305801