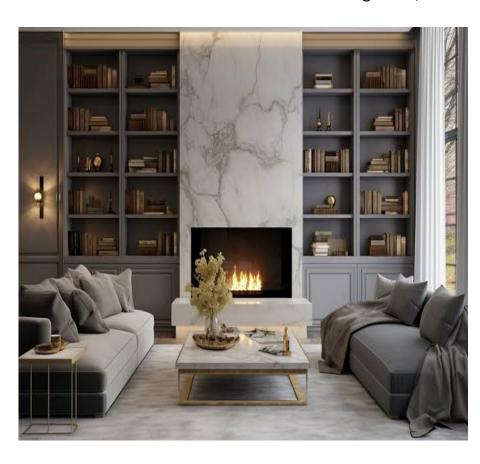

#### FIREPLACE SURROUNDS

Stone Fireplace Surrounds are a classic and popular choice for home due to their elegance and durability. They come in a wide variety of colors and patterns, allowing you to find the perfect match for your home's style. Some of the most common types of stone used for countertops include granite, marble and quartz.