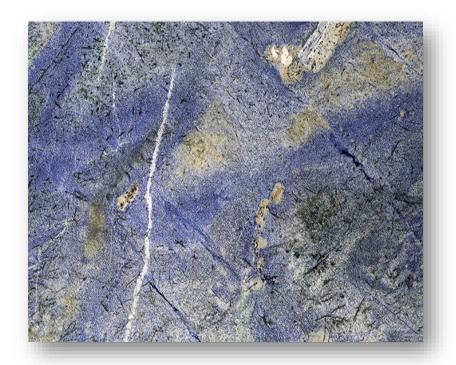

marble and quartz.









## THASSOS WHITE | HQ-1

## SUPER JUMBO SLABS

SIZE: 3550 mm \* 2050 mm





## CALACATTA ORO | HQ-2

SUPER JUMBO SLABS

SIZE: 3550 mm \* 2050 mm 355 cm \* 205 cm





## CALACATTA ROCKY | HQ-3

## SUPER JUMBO SLABS

SIZE: 3550 mm \* 2050 mm





# CALACATTA WHITE | HQ-4

## SUPER JUMBO SLABS

SIZE: 3550 mm \* 2050 mm 355 cm \* 205 cm







## ARABESCATO | HQ-5

SUPER JUMBO SLABS

SIZE: 3550 mm \* 2050 mm







CALACATTA TUSCANY | HQ-6

SUPER JUMBO SLABS

SIZE: 3550 mm \* 2050 mm







## CALACATTA LINCOLN | HQ-7

SUPER JUMBO SLABS

SIZE: 3550 mm \* 2050 mm





## STATUARIO BOLD | HQ-8 SUPER JUMBO SLABS

SIZE: 3550 mm \* 2050 mm









PLANET
TUSCANY
| HQ-10
SUPER JUMBO
SLABS

SIZE: 3550 mm \* 2050 mm



































































— the art of nature —

PHONE: +91 78520 63965+91 92514 66722

E-MAIL: info@hexaquartz.com

WEBSITE: www.hexaquartz.com

ADDRESS: 31st, Prithviraj Nagar, Opposite Power House,

Ajmer Road, Madanganj-Kishangarh, Rajasthan, India – 305801