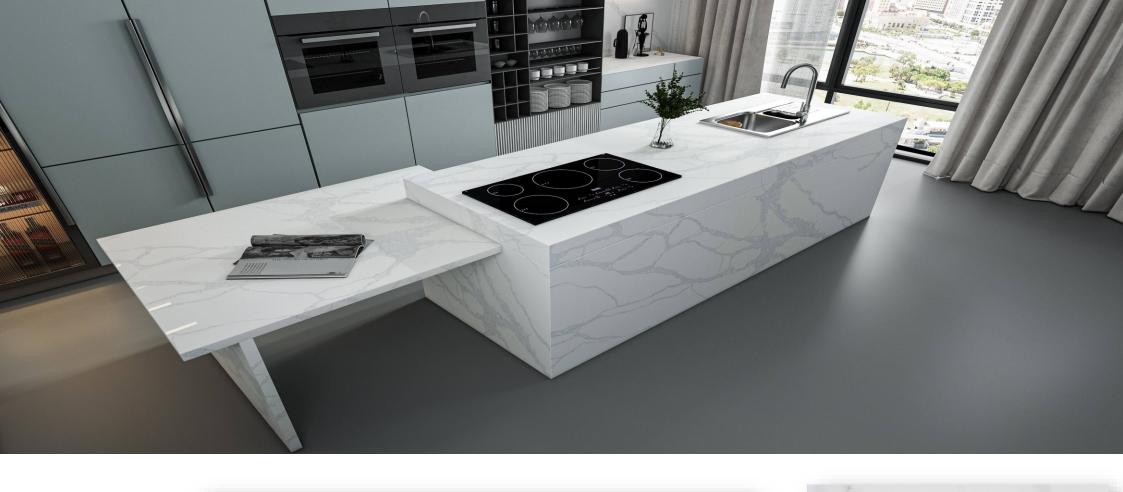

#### **TABLETOP**

Stone Table-Tops are a classic and popular choice for kitchens due to their elegance and durability. They come in a wide variety of colors and patterns, allowing you to find the perfect match for your home's style. Some of the most common types of stone used for countertops include granite, marble and quartz.