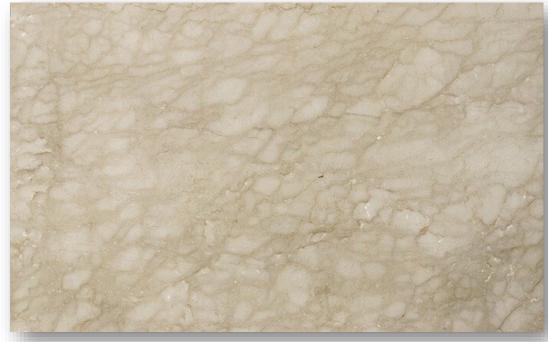

## CALACATTA ORO | HQ-2

SUPER JUMBO SLABS

SIZE: 3550 mm \* 2050 mm 355 cm \* 205 cm