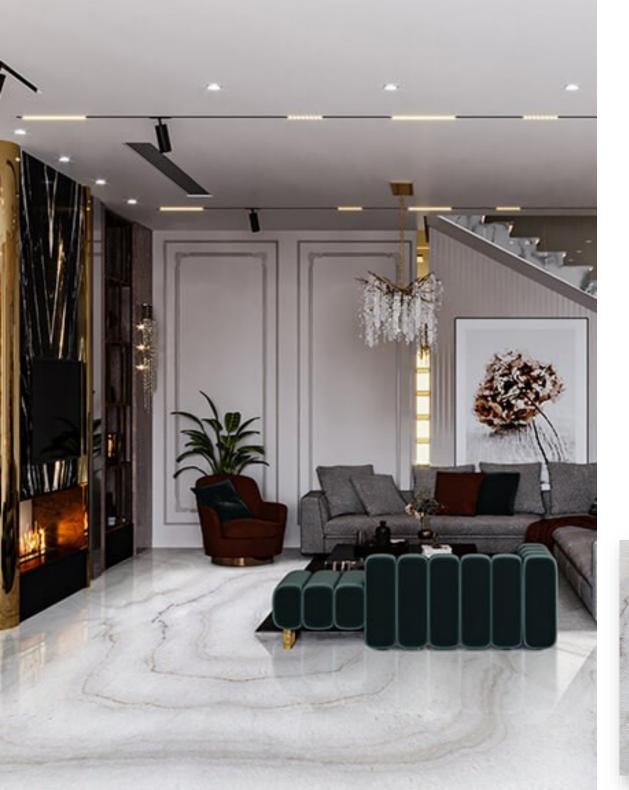

#### **TABLETOP**

Stone Table-Tops are a classic and popular choice for kitchens due to their elegance and durability. They come in a wide variety of colors and patterns, allowing you to find the perfect match for your home's style. Some of the most common types of stone used for countertops include granite, marble and quartz.

## **COUNTERTOPS**

Stone countertops are a classic and popular choice for kitchens and bathrooms due to their elegance and durability. They come in a wide variety of colours and patterns, allowing you to find the perfect match for your home's style. Some of the most common types of stone used for countertops include granite, marble

## **FLOORING**

Stone Flooring are a classic and popular choice for both Commercial and Residential places due to their elegance and durability. They come in a wide variety of colors and patterns, allowing you to find the perfect match for your home's style. Some of the most common types of stone used for countertops include granite, marble

## **CLADDING**

Stone Wall cladding are a classic and popular choice for architecture due to their elegance and durability. They come in a wide variety of colors and patterns, allowing you to find the perfect match for your home's style. Some of the most common types of stone used for countertops include granite, marble and quartz.

## **VANITY TOPS**

Stone Vanity Tops are a classic and popular choice for kitchens (Restaurants & Residential) due to their elegance and durability. They come in a wide variety of colors and patterns, allowing you to find the perfect match for your home's style. Some of the most common types of stone used for countertops include granite, marble

#### FIREPLACE SURROUNDS

Stone Fireplace Surrounds are a classic and popular choice for home due to their elegance and durability. They come in a wide variety of colors and patterns, allowing you to find the perfect match for your home's style. Some of the most common types of stone used for countertops include granite, marble and quartz.

#### KITCHEN BACKSPLASH

Stone Kitchen Backsplash are a classic and popular choice for kitchens due to their elegance and durability. They come in a wide variety of colors and patterns, allowing you to find the perfect match for your home's style. Some of the most common types of stone used for countertops include granite, marble and quartz.

#### **SHOWER WALLS**

Stone Shower Walls are a classic and popular choice for bathrooms due to their elegance and durability. They come in a wide variety of colors and patterns, allowing you to find the perfect match for your home's style. Some of the most common types of stone used for countertops include granite, marble and quartz.

# LAUNDRY ROOM COUNTERTOPS

Stone Laundry countertops are a classic and popular choice due to their elegance and durability. They come in a wide variety of colors and patterns, allowing you to find the perfect match for your home's style. Some of the most common types of stone used for countertops include granite, marble and quartz.

## **WINDOW SILLS**

Stone Window sills are a classic and popular choice due to their elegance and durability. They come in a wide variety of colors and patterns, allowing you to find the perfect match for your home's style. Some of the most common types of stone used for countertops include granite, marble and quartz.

## **STAIRCASE**

Stone Staircase are a classic and popular choice for both Commercial and Residential places due to their elegance and durability. They come in a wide variety of colors and patterns, allowing you to find the perfect match for your home's style. Some of the most common types of stone used for countertops include granite, marble

#### **BATHTUBS**

Stone Bathtubs are a classic and popular choice for bathrooms due to their elegance and durability. They come in a wide variety of colors and patterns, allowing you to find the perfect match for your home's style. Some of the most common types of stone used for countertops include granite, marble and quartz.