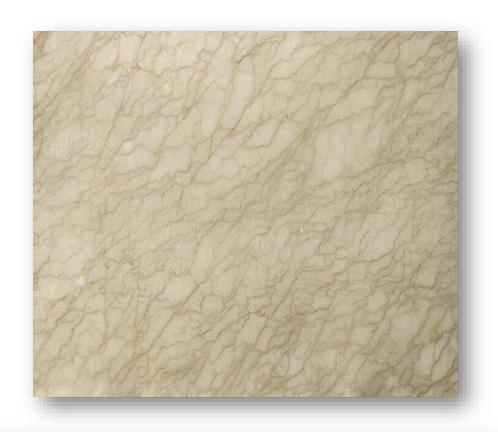

used for countertops include granite, marble and quartz.









## THASSOS WHITE | HQ-1

## SUPER JUMBO SLABS

SIZE: 3550 mm \* 2050 mm





## CALACATTA ORO | HQ-2

SUPER JUMBO SLABS

SIZE: 3550 mm \* 2050 mm 355 cm \* 205 cm





## CALACATTA ROCKY | HQ-3

## SUPER JUMBO SLABS

SIZE: 3550 mm \* 2050 mm





# CALACATTA WHITE | HQ-4

## SUPER JUMBO SLABS

SIZE: 3550 mm \* 2050 mm 355 cm \* 205 cm







## ARABESCATO | HQ-5

SUPER JUMBO SLABS

SIZE: 3550 mm \* 2050 mm







CALACATTA TUSCANY | HQ-6

SUPER JUMBO SLABS

SIZE: 3550 mm \* 2050 mm







## CALACATTA LINCOLN | HQ-7

SUPER JUMBO SLABS

SIZE: 3550 mm \* 2050 mm





## STATUARIO BOLD | HQ-8 SUPER JUMBO SLABS

SIZE: 3550 mm \* 2050 mm









PLANET
TUSCANY
| HQ-10
SUPER JUMBO
SLABS

SIZE: 3550 mm \* 2050 mm



































































— the art of nature —

PHONE: +91 78520 63965+91 92514 66722

E-MAIL: info@hexaquartz.com

WEBSITE: www.hexaquartz.com

ADDRESS: 31st, Prithviraj Nagar, Opposite Power House,

Ajmer Road, Madanganj-Kishangarh, Rajasthan, India – 305801