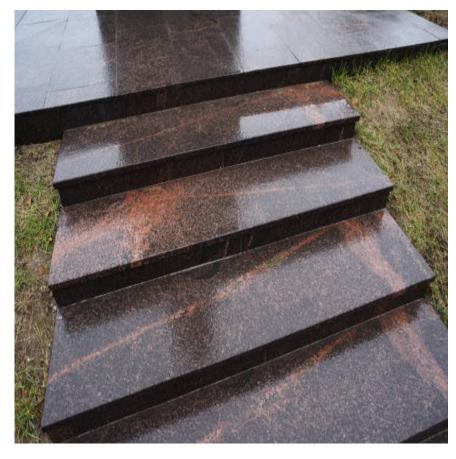

## **STAIRCASE**

Stone Staircase are a classic and popular choice for both Commercial and Residential places due to their elegance and durability. They come in a wide variety of colors and patterns, allowing you to find the perfect match for your home's style. Some of the most common types of stone used for countertops include granite, marble