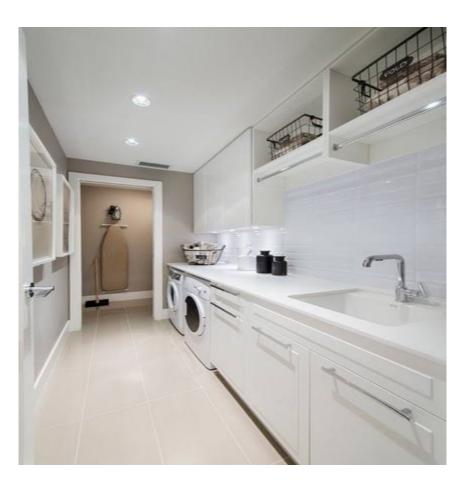

# LAUNDRY ROOM COUNTERTOPS

Stone Laundry countertops are a classic and popular choice due to their elegance and durability. They come in a wide variety of colors and patterns, allowing you to find the perfect match for your home's style. Some of the most common types of stone used for countertops include granite, marble and quartz.