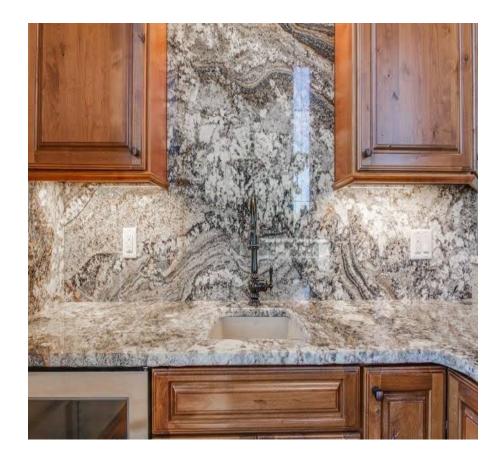

## **COUNTERTOPS**

Stone countertops are a classic and popular choice for kitchens and bathrooms due to their elegance and durability. They come in a wide variety of colours and patterns, allowing you to find the perfect match for your home's style. Some of the most common types of stone used for countertops include granite, marble

and quartz.

#### KITCHEN BACKSPLASH

Stone Kitchen Backsplash are a classic and popular choice for kitchens due to their elegance and durability. They come in a wide variety of colors and patterns, allowing you to find the perfect match for your home's style. Some of the most common types of stone used for countertops include granite, marble and quartz.