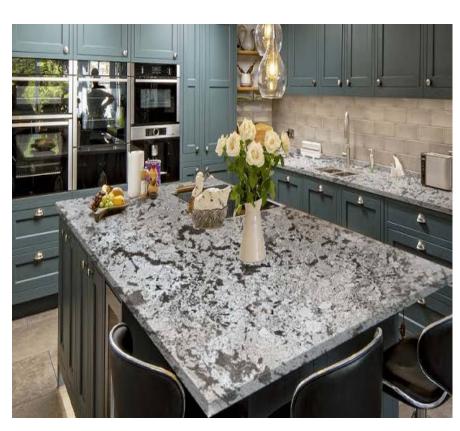

## **COUNTERTOPS**

Stone countertops are a classic and popular choice for kitchens and bathrooms due to their elegance and durability. They come in a wide variety of colours and patterns, allowing you to find the perfect match for your home's style. Some of the most common types of stone used for countertops include granite, marble

and quartz.