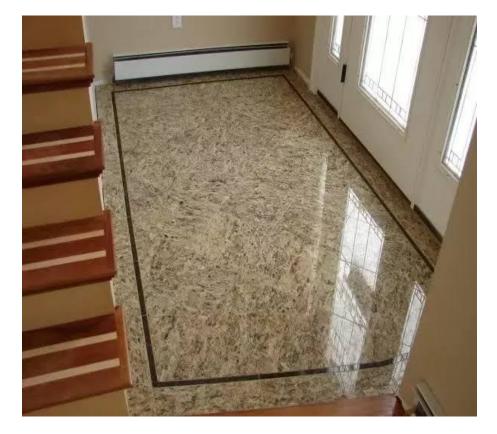

## **STAIRCASE**

Stone Staircase are a classic and popular choice for both Commercial and Residential places due to their elegance and durability. They come in a wide variety of colors and patterns, allowing you to find the perfect match for your home's style. Some of the most common types of stone used for countertops include granite, marble