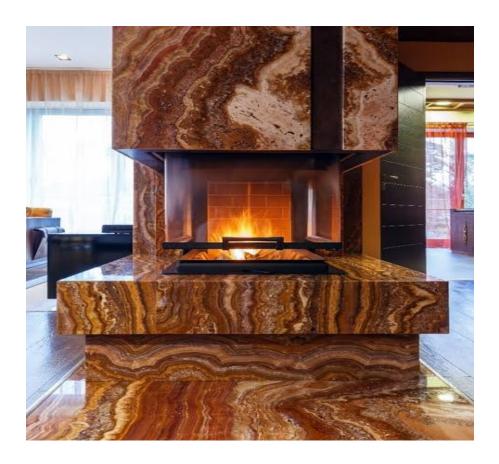

#### FIREPLACE SURROUNDS

Stone Fireplace Surrounds are a classic and popular choice for home due to their elegance and durability. They come in a wide variety of colors and patterns, allowing you to find the perfect match for your home's style. Some of the most common types of stone used for countertops include granite, marble and quartz.