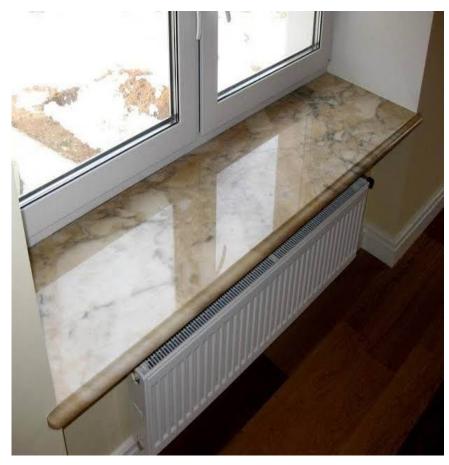

## **WINDOW SILLS**

Stone Window sills are a classic and popular choice due to their elegance and durability. They come in a wide variety of colors and patterns, allowing you to find the perfect match for your home's style. Some of the most common types of stone used for countertops include granite, marble and quartz.