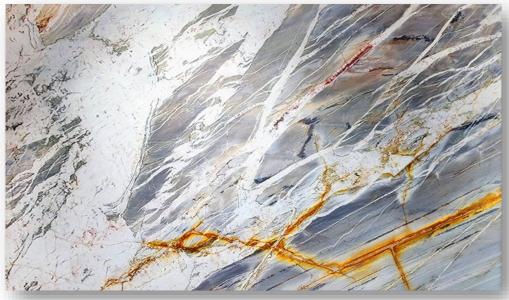

## ARABESCATO | HQ-5

SUPER JUMBO SLABS

SIZE: 3550 mm \* 2050 mm

CALACATTA TUSCANY | HQ-6

SUPER JUMBO SLABS

SIZE: 3550 mm \* 2050 mm