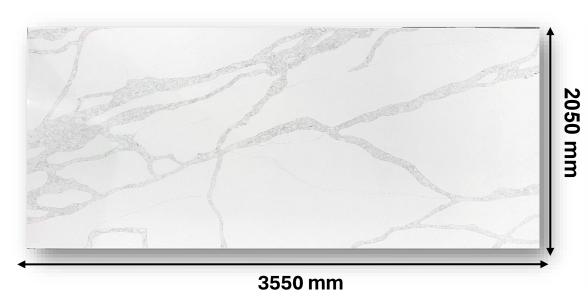

## SUPER JUMBO SLABS

SIZE: 3550 mm \* 2050 mm

## CALACATTA ORO | HQ-2

SUPER JUMBO SLABS

SIZE: 3550 mm \* 2050 mm 355 cm \* 205 cm

## SUPER JUMBO SLABS

SIZE: 3550 mm \* 2050 mm 355 cm \* 205 cm

## ARABESCATO | HQ-5

SUPER JUMBO SLABS

SIZE: 3550 mm \* 2050 mm

CALACATTA TUSCANY | HQ-6

SUPER JUMBO SLABS

SIZE: 3550 mm \* 2050 mm

## CALACATTA LINCOLN | HQ-7

SUPER JUMBO SLABS

SIZE: 3550 mm \* 2050 mm

## STATUARIO BOLD | HQ-8 SUPER JUMBO SLABS

SIZE: 3550 mm \* 2050 mm

PLANET
TUSCANY
| HQ-10
SUPER JUMBO
SLABS

SIZE: 3550 mm \* 2050 mm

— the art of nature —

PHONE: +91 78520 63965+91 92514 66722

E-MAIL: info@hexaquartz.com