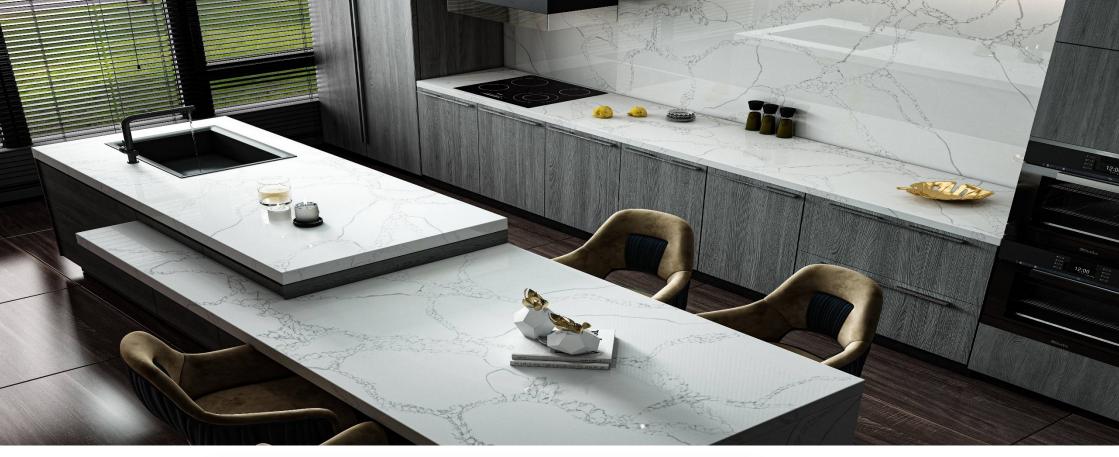

#### **TABLETOP**

Stone Table-Tops are a classic and popular choice for kitchens due to their elegance and durability. They come in a wide variety of colors and patterns, allowing you to find the perfect match for your home's style. Some of the most common types of stone used for countertops include granite, marble and quartz.

## **COUNTERTOPS**

Stone countertops are a classic and popular choice for kitchens and bathrooms due to their elegance and durability. They come in a wide variety of colours and patterns, allowing you to find the perfect match for your home's style. Some of the most common types of stone used for countertops include granite, marble

and quartz.

## **FLOORING**

Stone Flooring are a classic and popular choice for both Commercial and Residential places due to their elegance and durability. They come in a wide variety of colors and patterns, allowing you to find the perfect match for your home's style. Some of the most common types of stone used for countertops include granite, marble