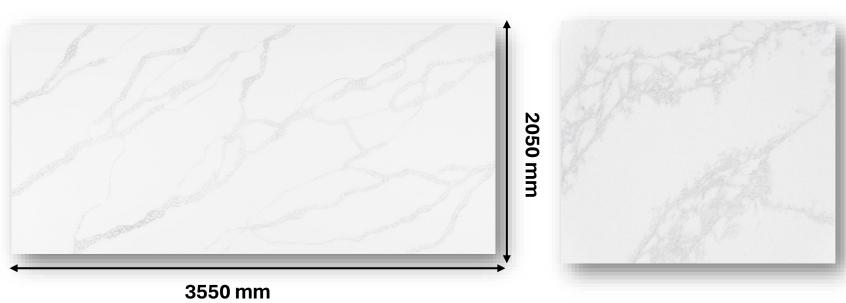

## SUPER JUMBO SLABS

SIZE: 3550 mm \* 2050 mm

## CALACATTA ORO | HQ-2

SUPER JUMBO SLABS

SIZE: 3550 mm \* 2050 mm 355 cm \* 205 cm

## SUPER JUMBO SLABS

SIZE: 3550 mm \* 2050 mm 355 cm \* 205 cm

## ARABESCATO | HQ-5

SUPER JUMBO SLABS

SIZE: 3550 mm \* 2050 mm

CALACATTA TUSCANY | HQ-6

SUPER JUMBO SLABS

SIZE: 3550 mm \* 2050 mm

## CALACATTA LINCOLN | HQ-7

SUPER JUMBO SLABS

SIZE: 3550 mm \* 2050 mm

## STATUARIO BOLD | HQ-8 SUPER JUMBO SLABS

SIZE: 3550 mm \* 2050 mm

PLANET
TUSCANY
| HQ-10
SUPER JUMBO
SLABS

SIZE: 3550 mm \* 2050 mm

— the art of nature —

PHONE: +91 78520 63965+91 92514 66722

E-MAIL: info@hexaquartz.com