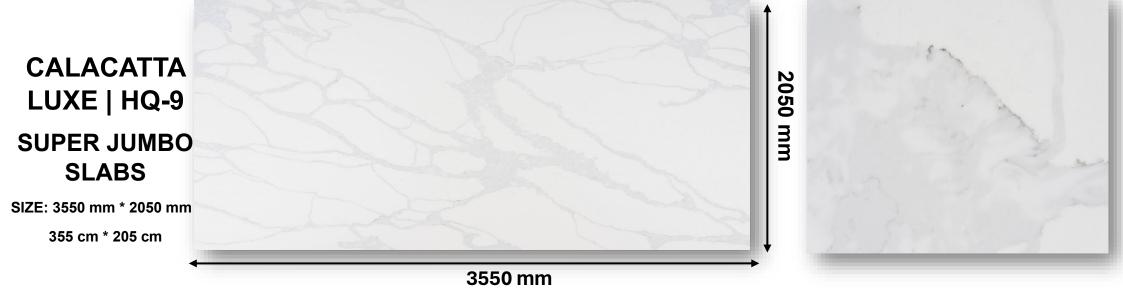

## STATUARIO BOLD | HQ-8 SUPER JUMBO SLABS

SIZE: 3550 mm \* 2050 mm

PLANET
TUSCANY
| HQ-10
SUPER JUMBO
SLABS

SIZE: 3550 mm \* 2050 mm

— the art of nature —

PHONE: +91 78520 63965+91 92514 66722

E-MAIL: info@hexaquartz.com