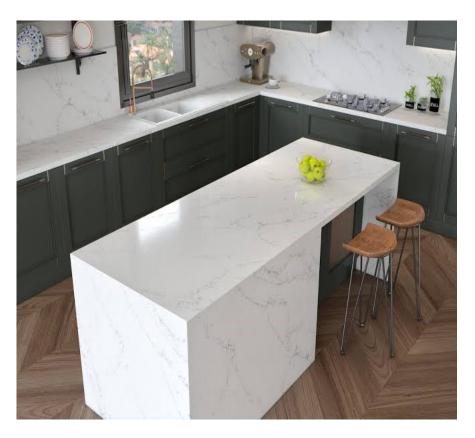

## **COUNTERTOPS**

Stone countertops are a classic and popular choice for kitchens and bathrooms due to their elegance and durability. They come in a wide variety of colours and patterns, allowing you to find the perfect match for your home's style. Some of the most common types of stone used for countertops include granite, marble

and quartz.