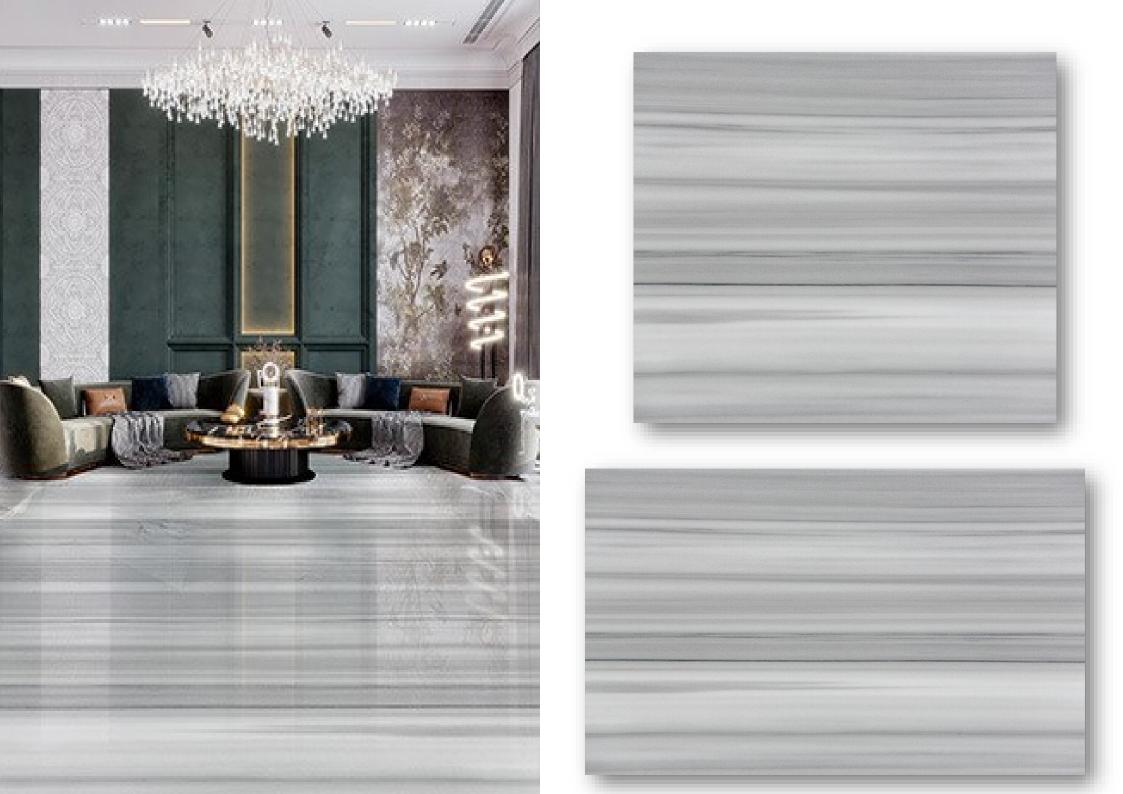

one used for countertops include granite, marble and quartz.









## THASSOS WHITE | HQ-1

## SUPER JUMBO SLABS

SIZE: 3550 mm \* 2050 mm





## CALACATTA ORO | HQ-2

SUPER JUMBO SLABS

SIZE: 3550 mm \* 2050 mm 355 cm \* 205 cm





## CALACATTA ROCKY | HQ-3

## SUPER JUMBO SLABS

SIZE: 3550 mm \* 2050 mm





# CALACATTA WHITE | HQ-4

## SUPER JUMBO SLABS

SIZE: 3550 mm \* 2050 mm 355 cm \* 205 cm







## ARABESCATO | HQ-5

SUPER JUMBO SLABS

SIZE: 3550 mm \* 2050 mm







CALACATTA TUSCANY | HQ-6

SUPER JUMBO SLABS

SIZE: 3550 mm \* 2050 mm







## CALACATTA LINCOLN | HQ-7

SUPER JUMBO SLABS

SIZE: 3550 mm \* 2050 mm





## STATUARIO BOLD | HQ-8 SUPER JUMBO SLABS

SIZE: 3550 mm \* 2050 mm









PLANET
TUSCANY
| HQ-10
SUPER JUMBO
SLABS

SIZE: 3550 mm \* 2050 mm



































































— the art of nature —

PHONE: +91 78520 63965+91 92514 66722

E-MAIL: info@hexaquartz.com

WEBSITE: www.hexaquartz.com

ADDRESS: 31st, Prithviraj Nagar, Opposite Power House,

Ajmer Road, Madanganj-Kishangarh, Rajasthan, India – 305801