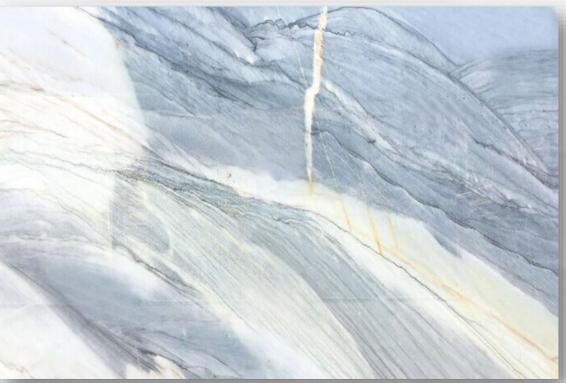

## ARABESCATO | HQ-5

SUPER JUMBO SLABS

SIZE: 3550 mm \* 2050 mm

CALACATTA TUSCANY | HQ-6

SUPER JUMBO SLABS

SIZE: 3550 mm \* 2050 mm