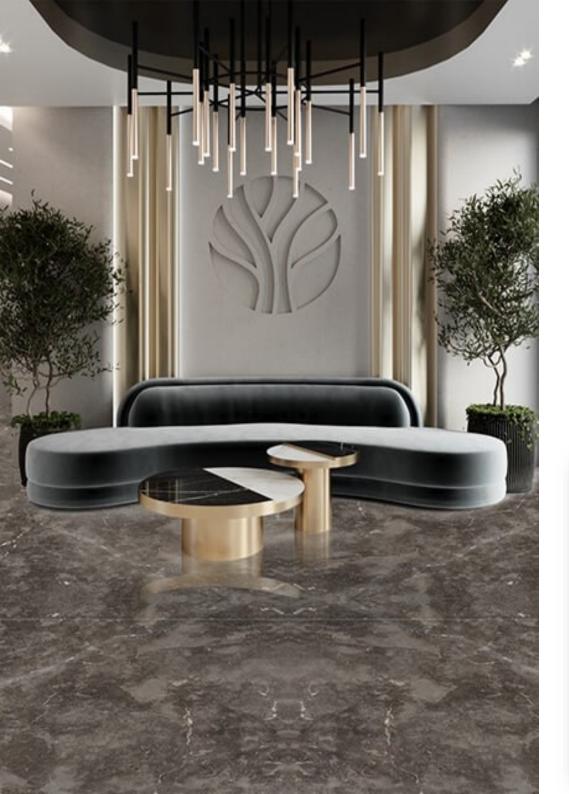

- Hexa Quartz, a renowned manufacturer and exporter based in Kishangarh, Ajmer, Rajasthan, India, takes pride in its exquisite collection of natural stones. We specialize in crafting a wide range of marble, granite, and quartz surfaces, renowned for their unparalleled quality, timeless elegance, and enduring durability.
- Our Legacy in Stone
- For generations, Hexa Quartz has been synonymous with exceptional craftsmanship and a deep understanding of natural stone. We source the finest marble, granite, and quartz from across the globe, ensuring each slab possesses its unique character and inherent beauty. Our skilled artisans then meticulously transform these natural wonders into stunning masterpieces, perfect for elevating any residential or commercial space.
  - Unveiling the Exquisite
  - Marble: Experience the timeless grace of marble, with its natural veins and captivating patterns. Our collection offers a
    variety of colours and finishes, from the ever-popular Carrara white to dramatic black marbles, each adding a touch of
    sophistication to your space.
  - Granite: Discover the enduring strength and earthy elegance of granite. With its vast selection of colours, textures, and patterns, granite offers unmatched versatility for countertops, flooring, and other architectural elements.

- Visit our state-of-the-art showroom in Kishangarh, Ajmer, or browse our online catalogue to discover the unparalleled beauty and endless possibilities offered by Hexa Quartz. We invite you to experience the enduring legacy of craftsmanship and the unmatched quality that defines Hexa Quartz.
- Hexa Quartz Where Nature's Masterpieces Meet Modern Design.
- Quartz stone, also known as engineered quartz, is a popular material used for countertops, flooring, wall cladding, and other surfaces.
- Here are some of the uses of quartz stone:
- Countertops: Quartz, Marble, Granite stone is a popular choice for countertops due to its durability, stain resistance, and ease of maintenance. It's also available in a wide variety of colours and patterns to suit any style.
- Flooring: Quartz, Marble, Granite stone can also be used for flooring, although it's not as common as countertops. It's a good choice for high-traffic areas because it's very durable.
- Wall cladding Quartz, Marble, Granite can be used for wall cladding, both indoors and outdoors. It's a good choice for walls that need to be easy to clean and resistant to moisture.