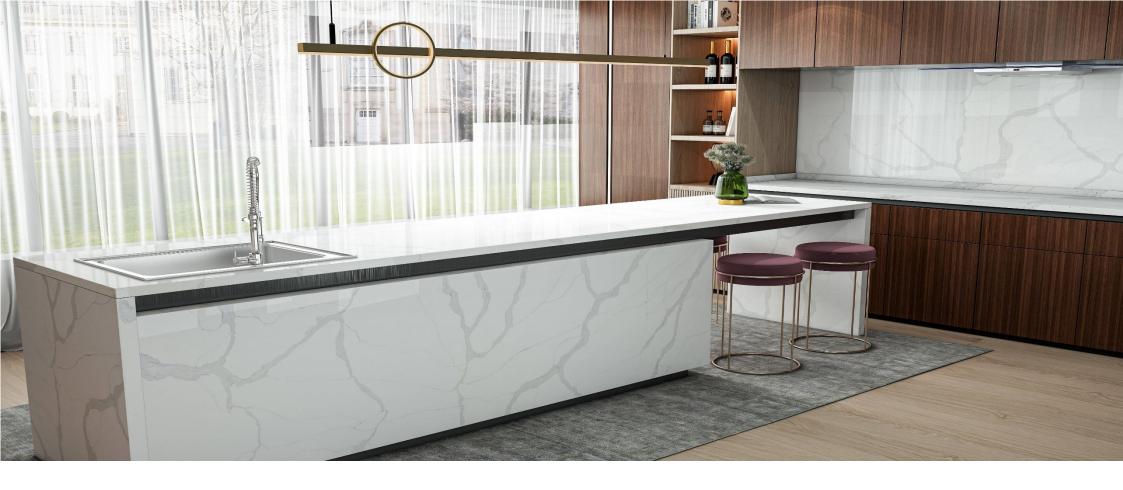

## **COUNTERTOPS**

Stone countertops are a classic and popular choice for kitchens and bathrooms due to their elegance and durability. They come in a wide variety of colours and patterns, allowing you to find the perfect match for your home's style. Some of the most common types of stone used for countertops include granite, marble

and quartz.

## **FLOORING**

Stone Flooring are a classic and popular choice for both Commercial and Residential places due to their elegance and durability. They come in a wide variety of colors and patterns, allowing you to find the perfect match for your home's style. Some of the most common types of stone used for countertops include granite, marble