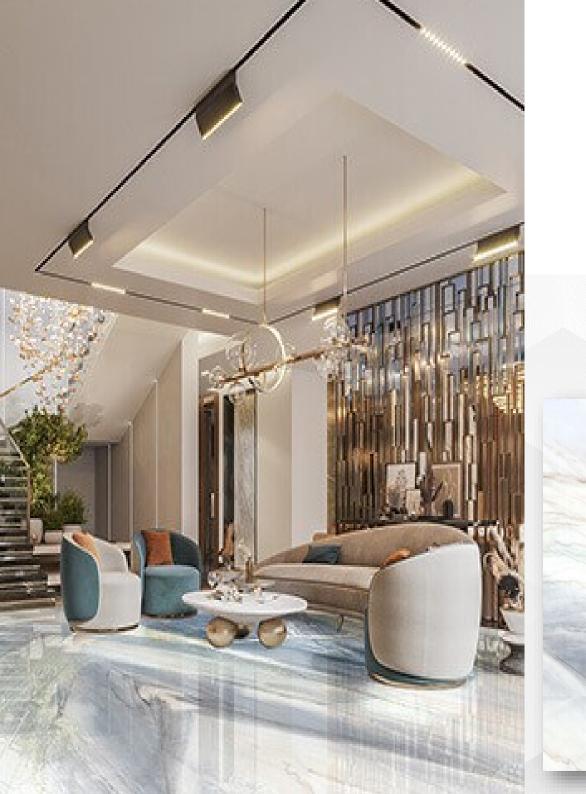

## **COUNTERTOPS**

Stone countertops are a classic and popular choice for kitchens and bathrooms due to their elegance and durability. They come in a wide variety of colours and patterns, allowing you to find the perfect match for your home's style. Some of the most common types of stone used for countertops include granite, marble

and quartz.

## **FLOORING**

Stone Flooring are a classic and popular choice for both Commercial and Residential places due to their elegance and durability. They come in a wide variety of colors and patterns, allowing you to find the perfect match for your home's style. Some of the most common types of stone used for countertops include granite, marble