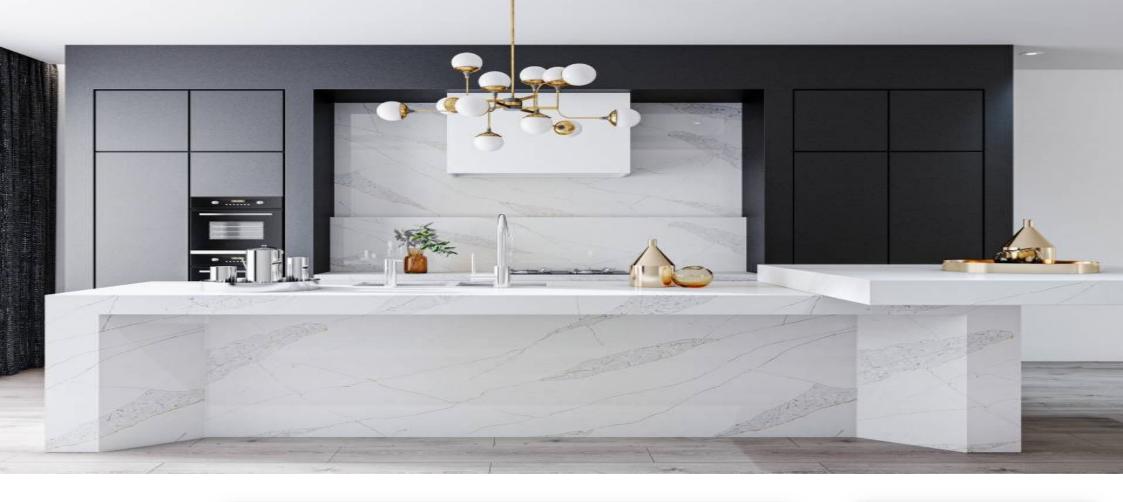

## **COUNTERTOPS**

Stone countertops are a classic and popular choice for kitchens and bathrooms due to their elegance and durability. They come in a wide variety of colours and patterns, allowing you to find the perfect match for your home's style. Some of the most common types of stone used for countertops include granite, marble

and quartz.