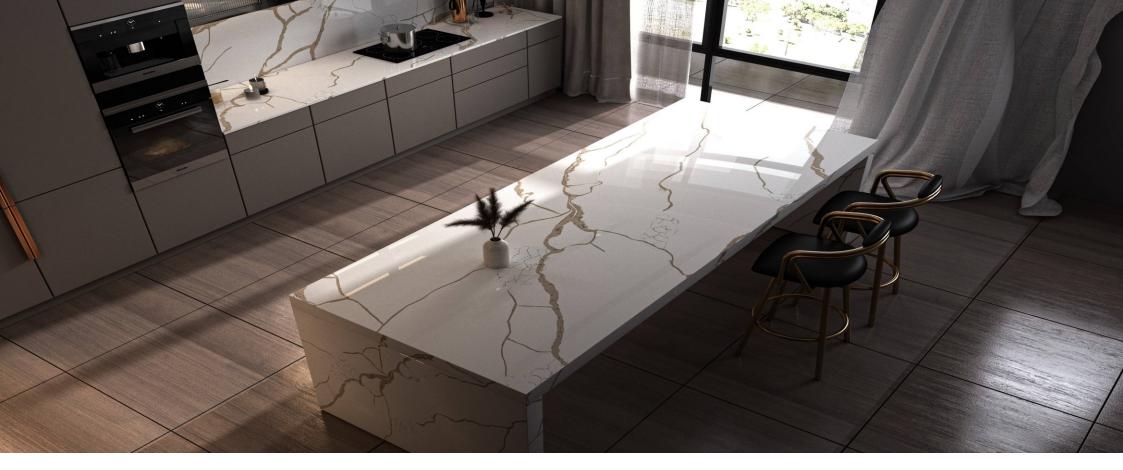

#### **TABLETOP**

Stone Table-Tops are a classic and popular choice for kitchens due to their elegance and durability. They come in a wide variety of colors and patterns, allowing you to find the perfect match for your home's style. Some of the most common types of stone used for countertops include granite, marble and quartz.

## **COUNTERTOPS**

Stone countertops are a classic and popular choice for kitchens and bathrooms due to their elegance and durability. They come in a wide variety of colours and patterns, allowing you to find the perfect match for your home's style. Some of the most common types of stone used for countertops include granite, marble

and quartz.