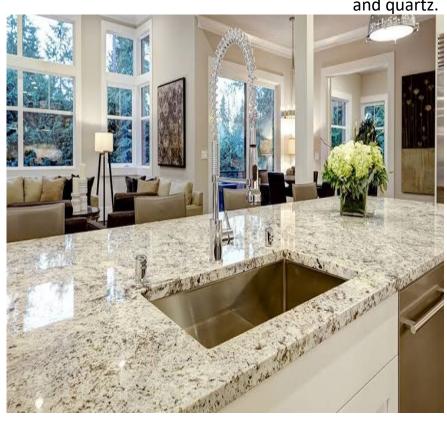

## **COUNTERTOPS**

Stone countertops are a classic and popular choice for kitchens and bathrooms due to their elegance and durability. They come in a wide variety of colours and patterns, allowing you to find the perfect match for your home's style. Some of the most common types of stone used for countertops include granite, marble

and quartz.