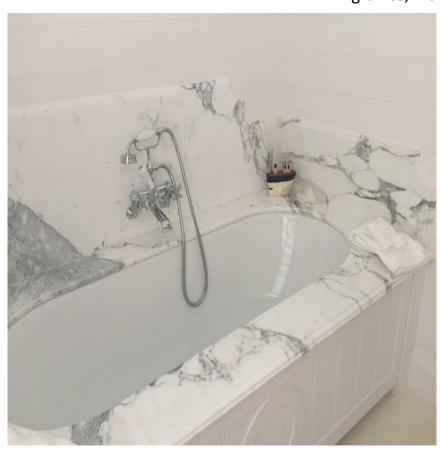

#### **BATHTUBS**

Stone Bathtubs are a classic and popular choice for bathrooms due to their elegance and durability. They come in a wide variety of colors and patterns, allowing you to find the perfect match for your home's style. Some of the most common types of stone used for countertops include granite, marble and quartz.