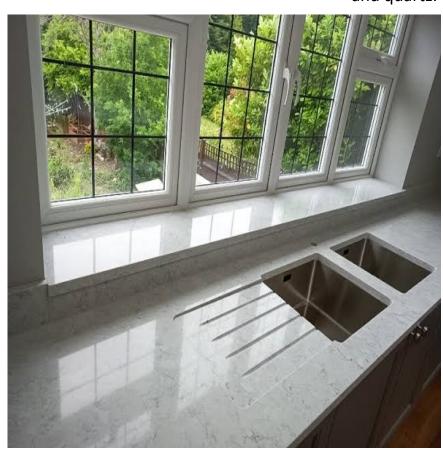

## **WINDOW SILLS**

Stone Window sills are a classic and popular choice due to their elegance and durability. They come in a wide variety of colors and patterns, allowing you to find the perfect match for your home's style. Some of the most common types of stone used for countertops include granite, marble and quartz.