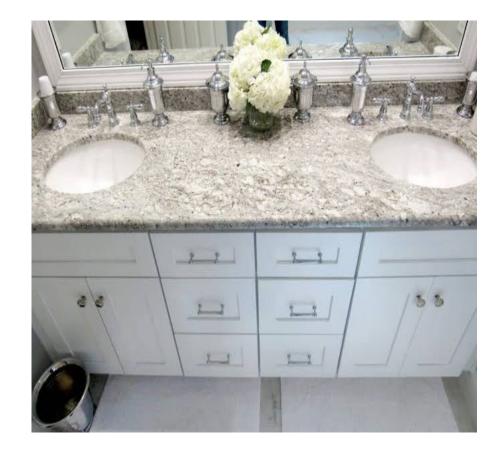

## **COUNTERTOPS**

Stone countertops are a classic and popular choice for kitchens and bathrooms due to their elegance and durability. They come in a wide variety of colours and patterns, allowing you to find the perfect match for your home's style. Some of the most common types of stone used for countertops include granite, marble

and quartz.

## **VANITY TOPS**

Stone Vanity Tops are a classic and popular choice for kitchens (Restaurants & Residential) due to their elegance and durability. They come in a wide variety of colors and patterns, allowing you to find the perfect match for your home's style. Some of the most common types of stone used for countertops include granite, marble