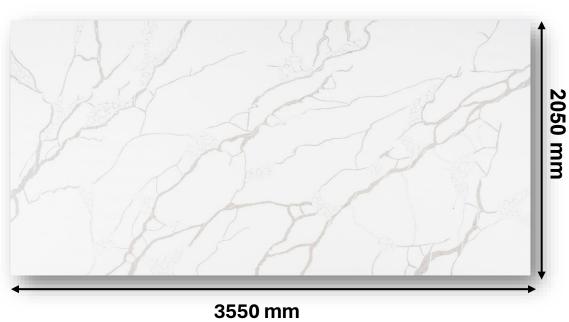

athtubs are a classic and popular choice for bathrooms due to their elegance and durability. They come in a wide variety of colors and patterns, allowing you to find the perfect match for your home's style. Some of the most common types of stone used for countertops include granite, marble and quartz.









## THASSOS WHITE | HQ-1

## SUPER JUMBO SLABS

SIZE: 3550 mm \* 2050 mm





## CALACATTA ORO | HQ-2

SUPER JUMBO SLABS

SIZE: 3550 mm \* 2050 mm 355 cm \* 205 cm





## CALACATTA ROCKY | HQ-3

## SUPER JUMBO SLABS

SIZE: 3550 mm \* 2050 mm





# CALACATTA WHITE | HQ-4

## SUPER JUMBO SLABS

SIZE: 3550 mm \* 2050 mm 355 cm \* 205 cm







## ARABESCATO | HQ-5

SUPER JUMBO SLABS

SIZE: 3550 mm \* 2050 mm







CALACATTA TUSCANY | HQ-6

SUPER JUMBO SLABS

SIZE: 3550 mm \* 2050 mm







## CALACATTA LINCOLN | HQ-7

SUPER JUMBO SLABS

SIZE: 3550 mm \* 2050 mm





## STATUARIO BOLD | HQ-8 SUPER JUMBO SLABS

SIZE: 3550 mm \* 2050 mm









PLANET
TUSCANY
| HQ-10
SUPER JUMBO
SLABS

SIZE: 3550 mm \* 2050 mm



































































— the art of nature —

PHONE: +91 78520 63965+91 92514 66722

E-MAIL: info@hexaquartz.com

WEBSITE: www.hexaquartz.com

ADDRESS: 31st, Prithviraj Nagar, Opposite Power House,

Ajmer Road, Madanganj-Kishangarh, Rajasthan, India – 305801