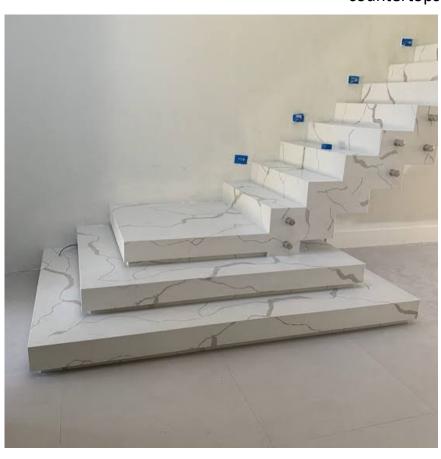

## **STAIRCASE**

Stone Staircase are a classic and popular choice for both Commercial and Residential places due to their elegance and durability. They come in a wide variety of colors and patterns, allowing you to find the perfect match for your home's style. Some of the most common types of stone used for countertops include granite, marble