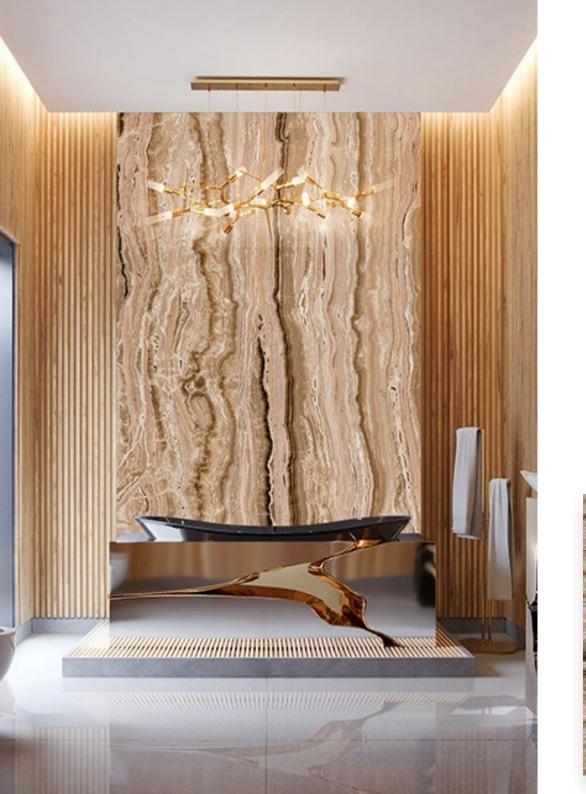

#### **TABLETOP**

Stone Table-Tops are a classic and popular choice for kitchens due to their elegance and durability. They come in a wide variety of colors and patterns, allowing you to find the perfect match for your home's style. Some of the most common types of stone used for countertops include granite, marble and quartz.

## **COUNTERTOPS**

Stone countertops are a classic and popular choice for kitchens and bathrooms due to their elegance and durability. They come in a wide variety of colours and patterns, allowing you to find the perfect match for your home's style. Some of the most common types of stone used for countertops include granite, marble

and quartz.