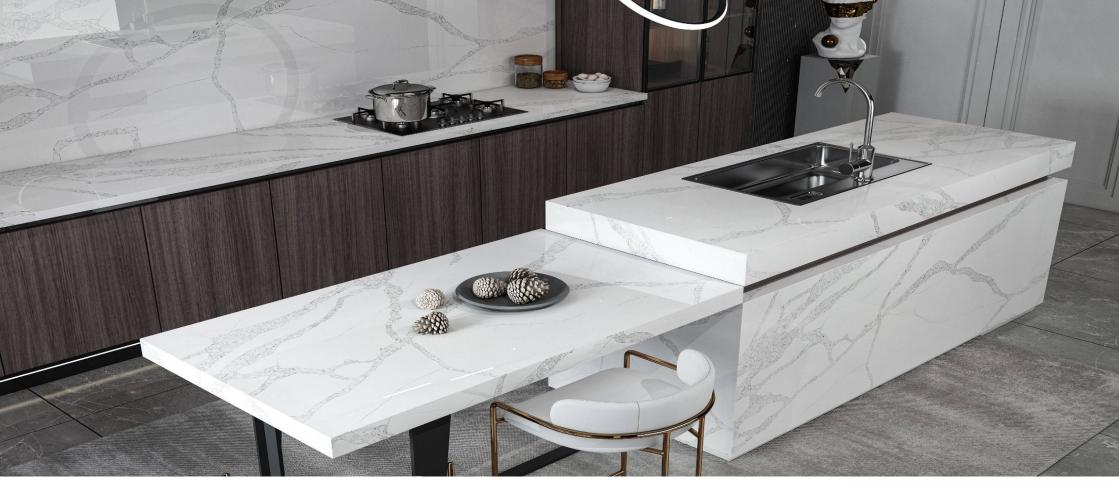

## **COUNTERTOPS**

Stone countertops are a classic and popular choice for kitchens and bathrooms due to their elegance and durability. They come in a wide variety of colours and patterns, allowing you to find the perfect match for your home's style. Some of the most common types of stone used for countertops include granite, marble

and quartz.

## **VANITY TOPS**

Stone Vanity Tops are a classic and popular choice for kitchens (Restaurants & Residential) due to their elegance and durability. They come in a wide variety of colors and patterns, allowing you to find the perfect match for your home's style. Some of the most common types of stone used for countertops include granite, marble