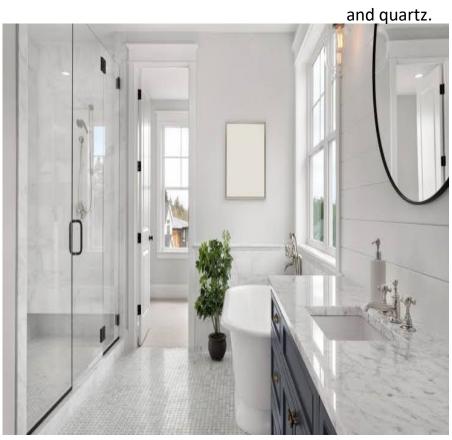

## **COUNTERTOPS**

Stone countertops are a classic and popular choice for kitchens and bathrooms due to their elegance and durability. They come in a wide variety of colours and patterns, allowing you to find the perfect match for your home's style. Some of the most common types of stone used for countertops include granite, marble

and quartz.

## **VANITY TOPS**

Stone Vanity Tops are a classic and popular choice for kitchens (Restaurants & Residential) due to their elegance and durability. They come in a wide variety of colors and patterns, allowing you to find the perfect match for your home's style. Some of the most common types of stone used for countertops include granite, marble