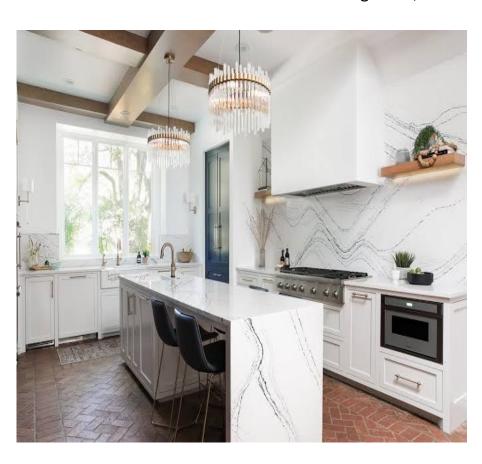

## **COUNTERTOPS**

Stone countertops are a classic and popular choice for kitchens and bathrooms due to their elegance and durability. They come in a wide variety of colours and patterns, allowing you to find the perfect match for your home's style. Some of the most common types of stone used for countertops include granite, marble

and quartz.

#### KITCHEN BACKSPLASH

Stone Kitchen Backsplash are a classic and popular choice for kitchens due to their elegance and durability. They come in a wide variety of colors and patterns, allowing you to find the perfect match for your home's style. Some of the most common types of stone used for countertops include granite, marble and quartz.