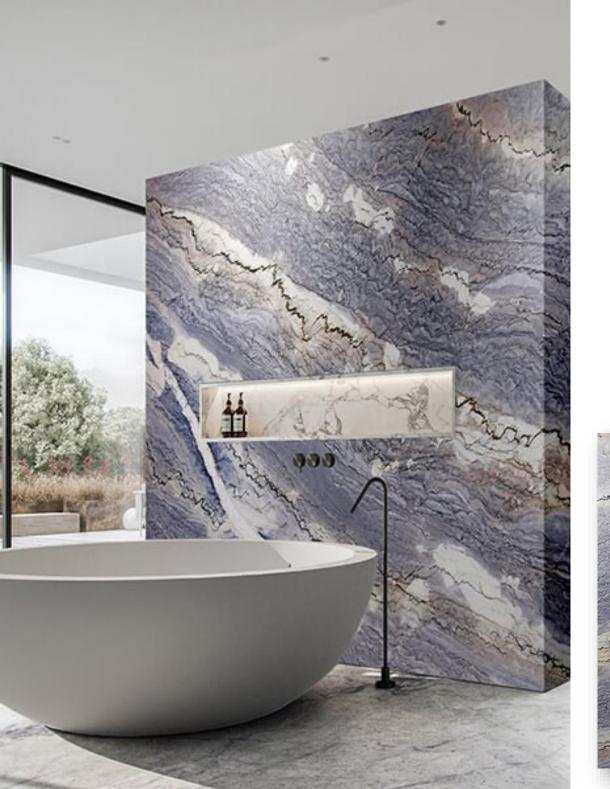

#### **BATHTUBS**

Stone Bathtubs are a classic and popular choice for bathrooms due to their elegance and durability. They come in a wide variety of colors and patterns, allowing you to find the perfect match for your home's style. Some of the most common types of stone used for countertops include granite, marble and quartz.