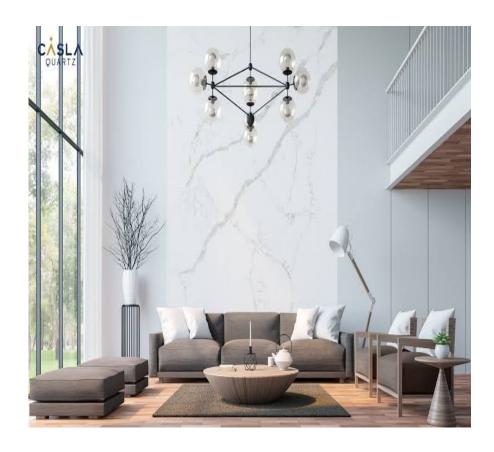

## **CLADDING**

Stone Wall cladding are a classic and popular choice for architecture due to their elegance and durability. They come in a wide variety of colors and patterns, allowing you to find the perfect match for your home's style. Some of the most common types of stone used for countertops include granite, marble and quartz.