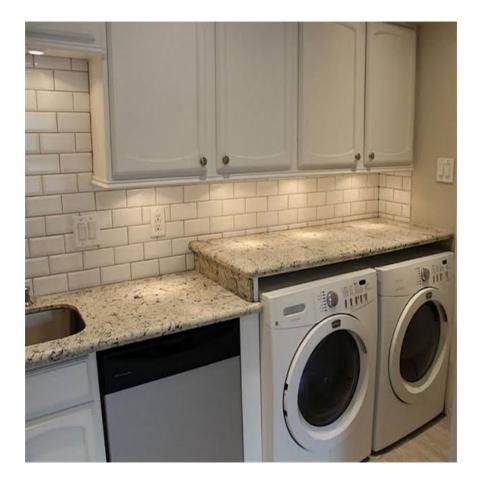

# LAUNDRY ROOM COUNTERTOPS

Stone Laundry countertops are a classic and popular choice due to their elegance and durability. They come in a wide variety of colors and patterns, allowing you to find the perfect match for your home's style. Some of the most common types of stone used for countertops include granite, marble and quartz.