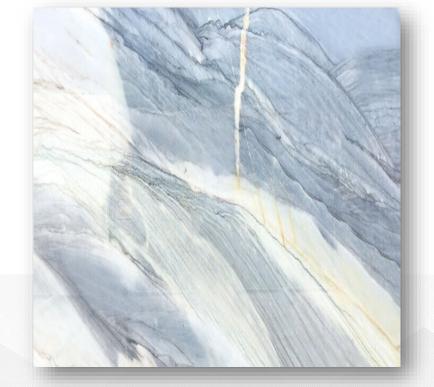

# CALACATTA WHITE | HQ-4

## SUPER JUMBO SLABS

SIZE: 3550 mm \* 2050 mm 355 cm \* 205 cm