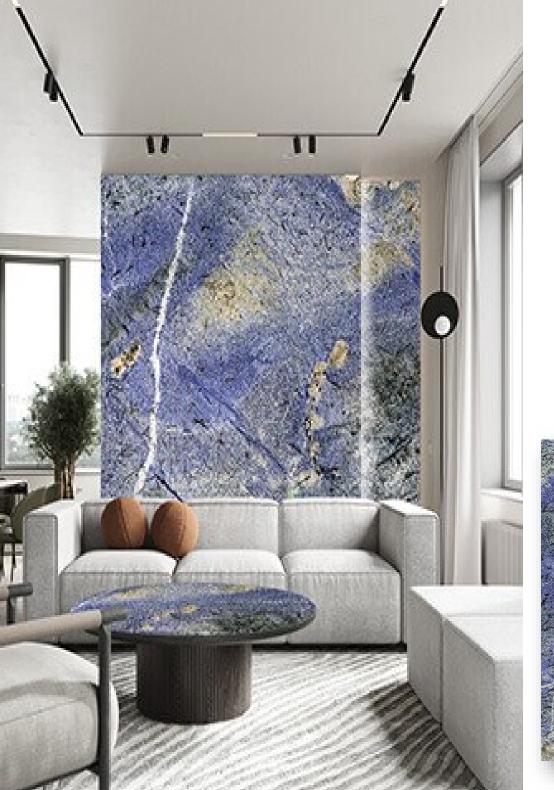

## **CLADDING**

Stone Wall cladding are a classic and popular choice for architecture due to their elegance and durability. They come in a wide variety of colors and patterns, allowing you to find the perfect match for your home's style. Some of the most common types of stone used for countertops include granite, marble and quartz.