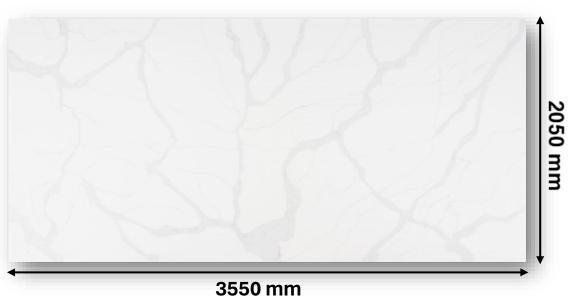

## SUPER JUMBO SLABS

SIZE: 3550 mm \* 2050 mm

## SUPER JUMBO SLABS

SIZE: 3550 mm \* 2050 mm 355 cm \* 205 cm