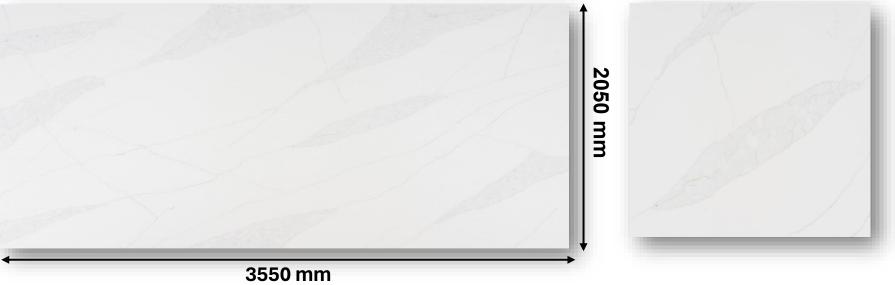

## CALACATTA ORO | HQ-2

SUPER JUMBO SLABS

SIZE: 3550 mm \* 2050 mm 355 cm \* 205 cm