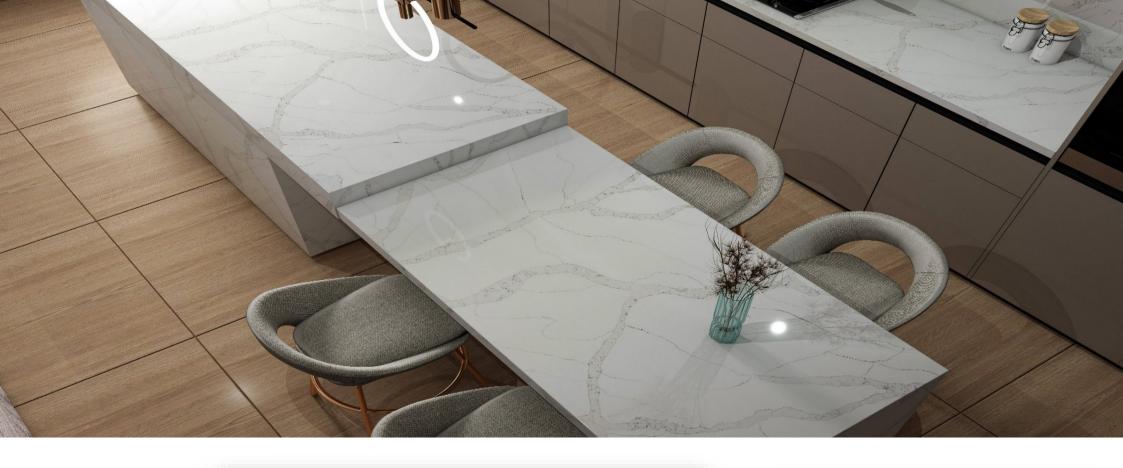

#### **TABLETOP**

Stone Table-Tops are a classic and popular choice for kitchens due to their elegance and durability. They come in a wide variety of colors and patterns, allowing you to find the perfect match for your home's style. Some of the most common types of stone used for countertops include granite, marble and quartz.

## **COUNTERTOPS**

Stone countertops are a classic and popular choice for kitchens and bathrooms due to their elegance and durability. They come in a wide variety of colours and patterns, allowing you to find the perfect match for your home's style. Some of the most common types of stone used for countertops include granite, marble

## **FLOORING**

Stone Flooring are a classic and popular choice for both Commercial and Residential places due to their elegance and durability. They come in a wide variety of colors and patterns, allowing you to find the perfect match for your home's style. Some of the most common types of stone used for countertops include granite, marble

## **CLADDING**

Stone Wall cladding are a classic and popular choice for architecture due to their elegance and durability. They come in a wide variety of colors and patterns, allowing you to find the perfect match for your home's style. Some of the most common types of stone used for countertops include granite, marble and quartz.

## **VANITY TOPS**

Stone Vanity Tops are a classic and popular choice for kitchens (Restaurants & Residential) due to their elegance and durability. They come in a wide variety of colors and patterns, allowing you to find the perfect match for your home's style. Some of the most common types of stone used for countertops include granite, marble