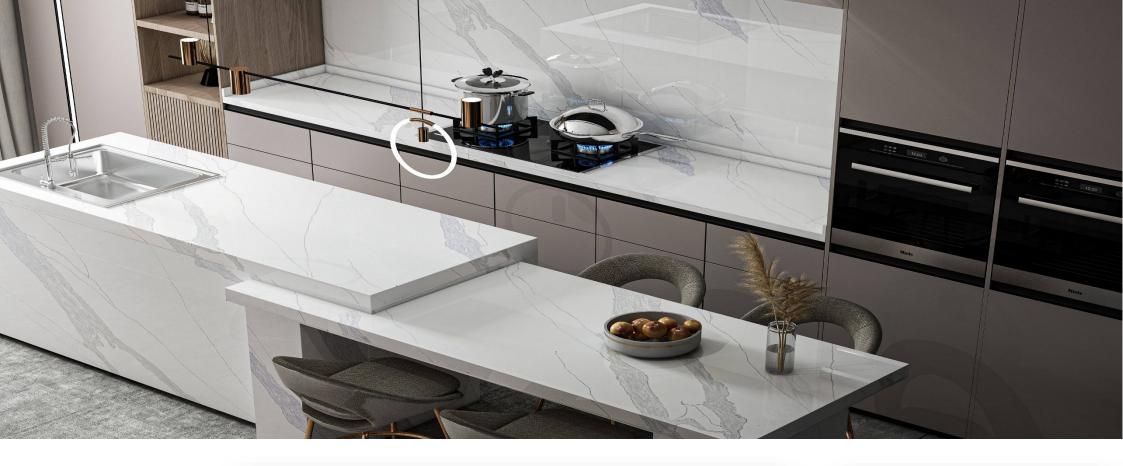

## **COUNTERTOPS**

Stone countertops are a classic and popular choice for kitchens and bathrooms due to their elegance and durability. They come in a wide variety of colours and patterns, allowing you to find the perfect match for your home's style. Some of the most common types of stone used for countertops include granite, marble

and quartz.